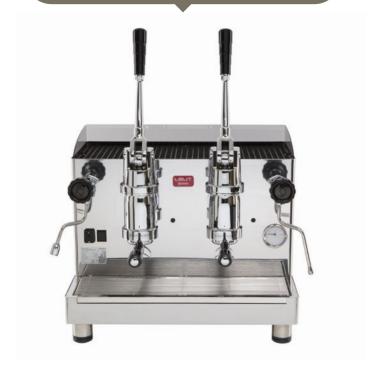

## **Product features**

1 Lever group.

2 Double stainless steel spring.

3 Steam pressure manometer.

4 1 multidirectional water wand.

5 1 multidirectional steam wand.