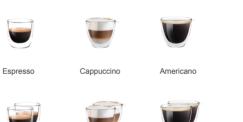

## MAKE CAPPUCCINO AND LATTE MUCH QUICKER THAN YOU IMAGINE



K95/K95L



## HORECA ENTRY MODEL WITH 7" TOUCH SCREEN Features:

- ☑ 7" LCD touch screen , Android system, more functional application available
- ☑ 20+progammable beverages and can be customized
- ☑ Programmable video for Brand promotion and advertisement
- ☑ Large 1000g bean hopper
- ☑ Tap water connection and optional 6L water tank
- ☑ Multiple cups for conference occasion
- ☑ Coffee and milk/foam can be made simultaneously for high efficiency
- $\ensuremath{\boxtimes}$  Optional drainage pipe and auto slag-falling system
- ☑ Optional MDB protocol for payment system



Double Espresso Double Cappuccino Double Americano

## SPECIFICATION

| K95              | K95L                                                                                                                                                                     |
|------------------|--------------------------------------------------------------------------------------------------------------------------------------------------------------------------|
| 220-240V/50-60Hz | 220-240V/50-60Hz                                                                                                                                                         |
| 8-14g            | 8-14g