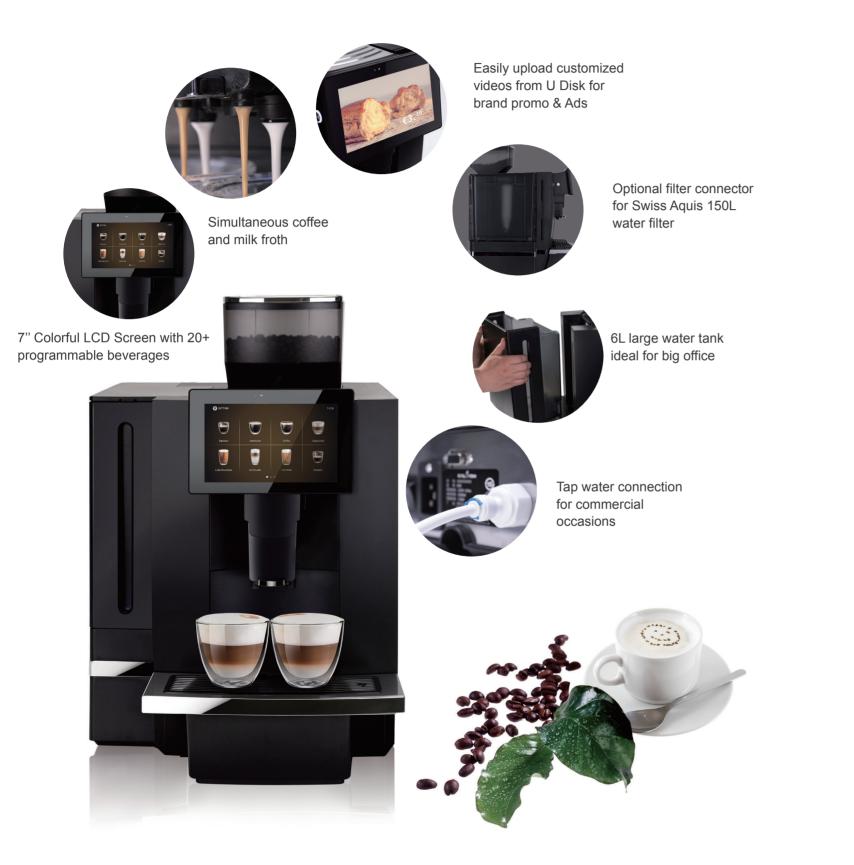

## HORECA ENTRY MODEL WITH 7" TOUCH SCREEN Features:

- ☑ 7" LCD touch screen , Android system, more functional application available
- ☑ 20+progammable beverages and can be customized
- ☑ Programmable video for Brand promotion and advertisement
- ☑ Large 1000g bean hopper
- ☑ Tap water connection and optional 6L water tank
- ☑ Multiple cups for conference occasion
- ☑ Coffee and milk/foam can be made simultaneously for high efficiency
- $\ensuremath{\boxtimes}$  Optional drainage pipe and auto slag-falling system
- ☑ Optional MDB protocol for payment system