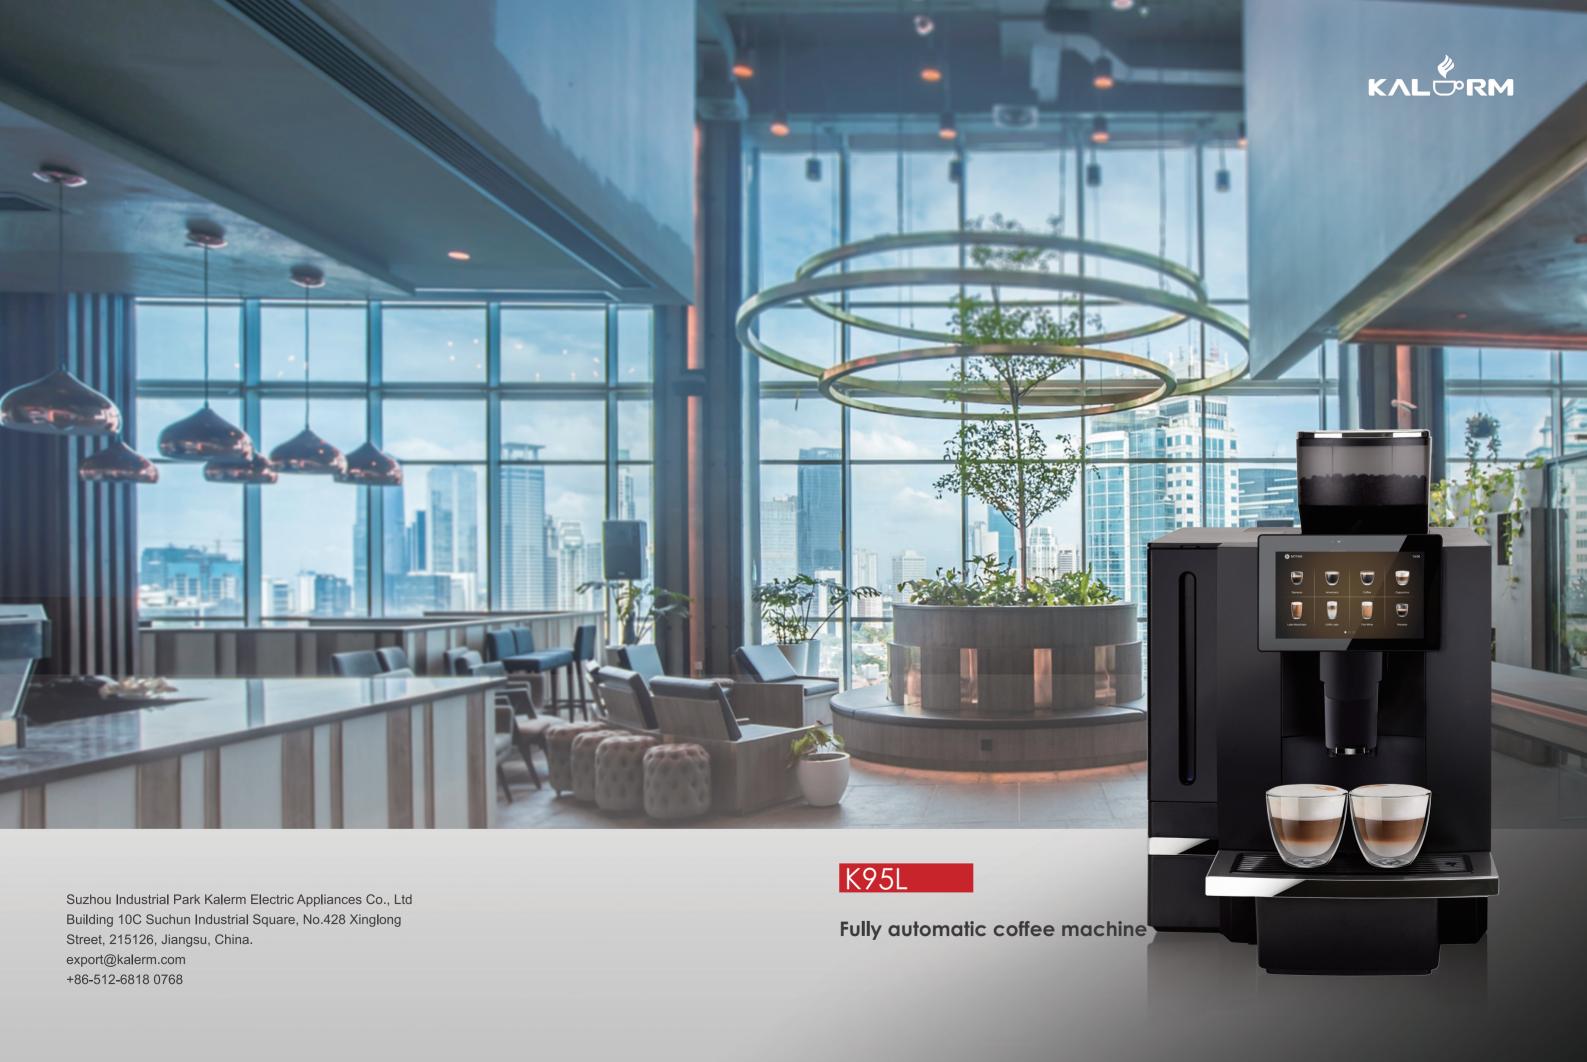

## MAKE CAPPUCCINO AND LATTE MUCH QUICKER THAN YOU IMAGINE

K95/K95L

## HORECA ENTRY MODEL WITH 7" TOUCH SCREEN Features:

- ☑ 7" LCD touch screen , Android system, more functional application available
- ☑ 20+progammable beverages and can be customized
- ☑ Programmable video for Brand promotion and advertisement
- ☑ Large 1000g bean hopper
- ☑ Tap water connection and optional 6L water tank
- ☑ Multiple cups for conference occasion
- ☑ Coffee and milk/foam can be made simultaneously for high efficiency
- $\ensuremath{\boxtimes}$  Optional drainage pipe and auto slag-falling system
- ☑ Optional MDB protocol for payment system